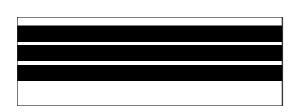

licone dots are coated intermittently, the skin can breathe easely.



## Art. 4462/14

Inguinal elastic edging, suitable in the single-leg therapeutic stockings.

It's extremely lightweight and soft.

Used as edging, prevents the skin from abrasions caused by rubbing.

#### **ELASTIC BANDS** elastic bands for therapeutic stockings

Elastic bands suitable for the production of single-leg stockings.

# SILICONE COATING general specifications

#### Dot coating: number of dots in an optional way.

| $\begin{array}{c} 0 & 0 & 0 & 0 & 0 & 0 & 0 & 0 & 0 & 0 $ |                |
|-----------------------------------------------------------|----------------|
|                                                           | 00000<br>00000 |

Strip coating:

stripes number and width in an optional way.



#### Full-surface coating:





Customer oriented patterns and special designs available upon request.







Silicone Tin-Free Wave coating:







Honeycomb coating:



Line / wave / line coating: line and wave width in an optional way



Line / honeycomb / line coating: line and wave width in an optional way



#### Manifattura Cantù Egizio sas

via Obizzone, 36 - 20881 Bernareggio (MB) Italia Tel. +39.039.69.00.257 / +39.039.69.00.032 Fax +39.039.690.21.78 www.cantuegizio.com - info@cantuegizio.com