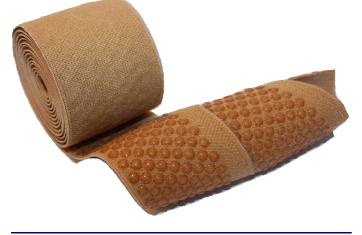

#### **ELASTIC BANDS** elastic bands for therapeutic stockings

Elastic bands suitable for the production of single-leg stockings.