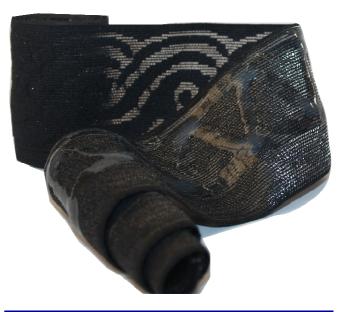

#### **SILICONE TOP LACES** *elastic top laces for medical compression stockings.*

Wide range of laces suitable for the production of thigh-highs stockings.

GVARIE

### SILICONE TOP BANDS

elastic top bands for medical compression stockings class 1-3.

Flat dimples are hardly noticiable. Since the silicone dots are coated intermittently, the skin can breathe easely.