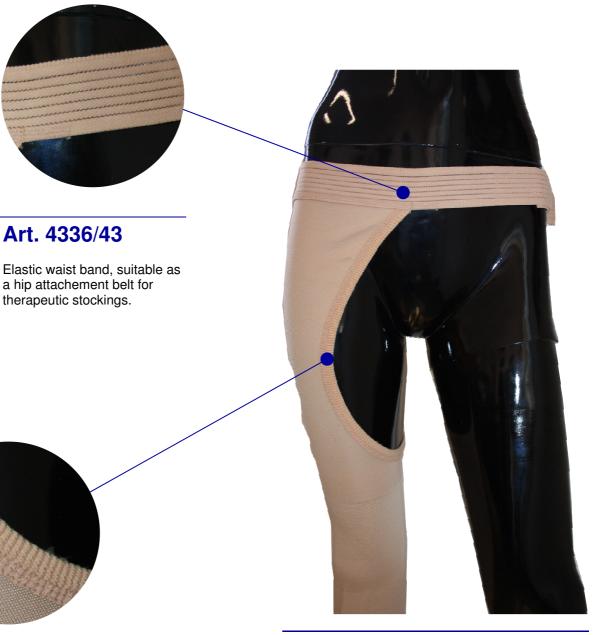

## Art. 4462/14

Inguinal elastic edging, suitable in the single-leg therapeutic stockings.

It's extremely lightweight and soft.

Used as edging, prevents the skin from abrasions caused by rubbing.