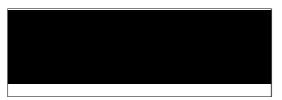

#### Full-surface coating:

Customer oriented patterns and special designs available upon request.

Silicone Tin-Free Wave coating:

Honeycomb coating:

Line / wave / line coating: line and wave width in an optional way